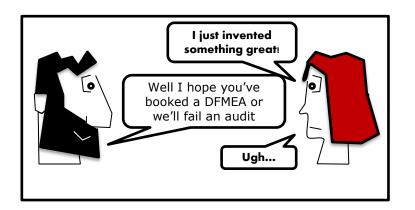

#### Comic Strip

Create a simple comic strip, telling a typical story of you trying to get your most difficult colleague to achieve compliance

- Think of a real person (don't name names!)
- Highlight the key points of the story