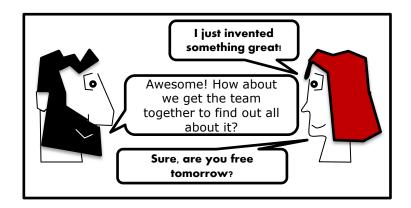

#### Comic Strip

Create a simple comic strip, telling a typical story of you trying to get your most difficult colleague to achieve compliance

- Think of a real person (don't name names!)
- Highlight the key points of the story