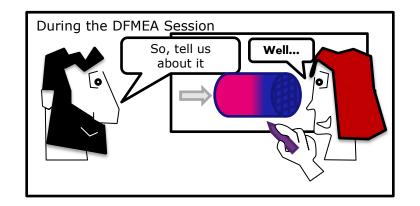

#### New Comic Strip

Use your newfound appreciation of your colleague to work with them to get a better outcome

- Same person, but you understand them better
- Same scenario, but you're going to tailor your approach to them
- Highlight the key points of the whole story from asking them to do something to the end result